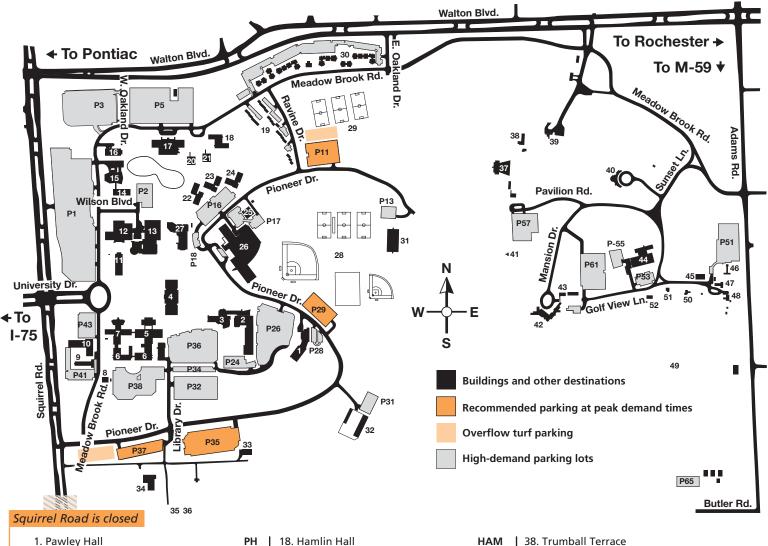

## Oakland University | Welcome Week 2010 Campus Map

| 1. Pawley Hall                           | PH         | 18. Hamlin Hall        |
|------------------------------------------|------------|------------------------|
| Lowry Early Childhood Center             |            | 19. George T. Matth    |
| 2. Varner Hall                           | VAR        | 20. Hill House         |
| Recital Hall<br>Studio Theatre           | VRH<br>VST | 21. Van Wagoner Ho     |
| 3. Elliott Hall                          | EH         | 22. Fitzgerald House   |
| 4. Kresge Library                        | KL         | 23. Anibal House       |
| 5. Dodge Hall of Engineering             | DHE        | 24. Pryale House       |
| 6. Science and Engineering Building      | SEB        | 25. Central Heating    |
| 7. Hannah Hall of Science                | HHS        | 26. Recreation and A   |
| 8. Facilities Management                 | FM         | 27. O'Dowd Hall        |
| 9. Belgian Barn                          |            | 28. Pioneer Field (lov |
| 10. Police and Support Services Building | PSS        | 29. Pioneer Field (up  |
| 11. South Foundation Hall                | SFH        | 30. University Studer  |
| 12. North Foundation Hall                | NFH        | 31. Sports Bubble      |
| 13. Oakland Center                       | OC         | 32. Buildings and Gro  |
| 14. Wilson Hall                          | WH         | 33. Storage Facility*  |
| 15. Meadow Brook Theatre                 | MBT        | 34. Electrical Substat |
|                                          | OUAG       | 35. Kettering Magne    |
| 16. Graham Health Center                 | GHC        | 36. Observatory**      |
| 17. Vandenberg Hall                      | VBH        | 37. Baldwin Pavilion   |
|                                          |            |                        |

|                                       | HAIV |
|---------------------------------------|------|
| 19. George T. Matthews Apartments     |      |
| 20. Hill House                        | HIL  |
| 21. Van Wagoner House                 | VWH  |
| 22. Fitzgerald House                  | FTZ  |
| 23. Anibal House                      | AN   |
| 24. Pryale House                      | PRY  |
| 25. Central Heating Plant             | CHP  |
| 26. Recreation and Athletics Center   | RAC  |
| 27. O'Dowd Hall                       | ODH  |
| 28. Pioneer Field (lower)             |      |
| 29. Pioneer Field (upper)             |      |
| 30. University Student Apartments     | USA  |
| 31. Sports Bubble                     |      |
| 32. Buildings and Grounds Maintenance | e*   |
| 33. Storage Facility*                 |      |
| 34. Electrical Substation*            |      |
| 35. Kettering Magnetics Lab**         | KML  |
| 36. Observatory**                     |      |

| 38. Trumball Terrace                            |                                                                                                                                                                                                                                                                                                                                                                                                                                                                                                                                                                                                                      |
|-------------------------------------------------|----------------------------------------------------------------------------------------------------------------------------------------------------------------------------------------------------------------------------------------------------------------------------------------------------------------------------------------------------------------------------------------------------------------------------------------------------------------------------------------------------------------------------------------------------------------------------------------------------------------------|
| 39. Meadow Brook Music Festival                 |                                                                                                                                                                                                                                                                                                                                                                                                                                                                                                                                                                                                                      |
| Ticket Office                                   |                                                                                                                                                                                                                                                                                                                                                                                                                                                                                                                                                                                                                      |
| 40. Sunset Terrace                              | SST                                                                                                                                                                                                                                                                                                                                                                                                                                                                                                                                                                                                                  |
| 41. Knole Cottage                               |                                                                                                                                                                                                                                                                                                                                                                                                                                                                                                                                                                                                                      |
| 42. Meadow Brook Hall & Gardens                 | MBH                                                                                                                                                                                                                                                                                                                                                                                                                                                                                                                                                                                                                  |
| 43. Carriage House                              |                                                                                                                                                                                                                                                                                                                                                                                                                                                                                                                                                                                                                      |
| 44. Shotwell-Gustafson Pavilion                 |                                                                                                                                                                                                                                                                                                                                                                                                                                                                                                                                                                                                                      |
| 45. Dr. Berton London Practice Area             |                                                                                                                                                                                                                                                                                                                                                                                                                                                                                                                                                                                                                      |
| 46. Meadow Brook Greenhouse                     |                                                                                                                                                                                                                                                                                                                                                                                                                                                                                                                                                                                                                      |
| 47. John Dodge House                            | JDH                                                                                                                                                                                                                                                                                                                                                                                                                                                                                                                                                                                                                  |
| 48. Golf Course Clubhouse and Pro Shop          | )                                                                                                                                                                                                                                                                                                                                                                                                                                                                                                                                                                                                                    |
| 49. Katke-Cousins and<br>R&S Sharf Golf Courses |                                                                                                                                                                                                                                                                                                                                                                                                                                                                                                                                                                                                                      |
| 50. Starter Shack                               |                                                                                                                                                                                                                                                                                                                                                                                                                                                                                                                                                                                                                      |
| 51. Danny's Cabin                               |                                                                                                                                                                                                                                                                                                                                                                                                                                                                                                                                                                                                                      |
| 52. Golf Car Storage Building                   |                                                                                                                                                                                                                                                                                                                                                                                                                                                                                                                                                                                                                      |
| *Not always shown on printed maps<br>** Off map |                                                                                                                                                                                                                                                                                                                                                                                                                                                                                                                                                                                                                      |
|                                                 |                                                                                                                                                                                                                                                                                                                                                                                                                                                                                                                                                                                                                      |
|                                                 | <ul> <li>39. Meadow Brook Music Festival<br/>Ticket Office</li> <li>40. Sunset Terrace</li> <li>41. Knole Cottage</li> <li>42. Meadow Brook Hall &amp; Gardens</li> <li>43. Carriage House</li> <li>44. Shotwell-Gustafson Pavilion</li> <li>45. Dr. Berton London Practice Area</li> <li>46. Meadow Brook Greenhouse</li> <li>47. John Dodge House</li> <li>48. Golf Course Clubhouse and Pro Shop</li> <li>49. Katke-Cousins and<br/>R&amp;S Sharf Golf Courses</li> <li>50. Starter Shack</li> <li>51. Danny's Cabin</li> <li>52. Golf Car Storage Building</li> <li>*Not always shown on printed maps</li> </ul> |

Squirrel Road is closed south of Pioneer Drive. Commuters using westbound M-59 are advised to exit at Adams Road and those using eastbound M-59 should take I-75 north to University Drive.

Campus commuters should allow extra travel time due to road construction delays. To get updated campus traffic and parking reports, tune to 88.3 WXOU-FM. For information about off-campus road construction projects, visit **oakland.edu/roads**.